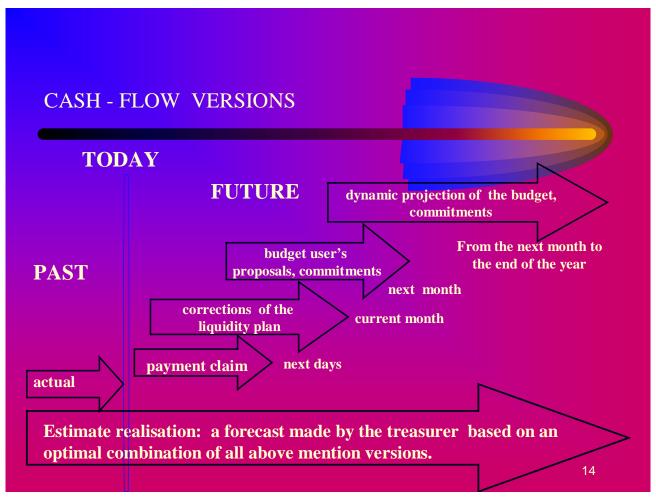

### Kinds of data & participants

**Budget Department** 

**TSA** 

**Direct Budget Users** 

- Budget (dynamic projection, quarterly limits on spending)
- Historical information
- Experience and payment rules (important for daily forecasts)

Central Government
Debt Management
Department

Data related to debt servicing and other fixed obligations

Monthly liquidity plan

Tax and Custom Administration

Current realization

General Ledger Department and Department for Budget Accountancy