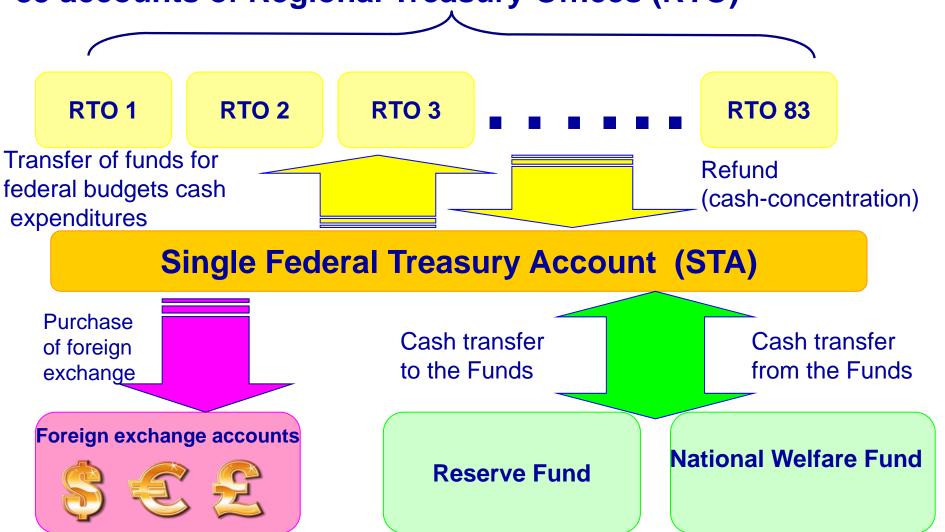

## Federal Treasury of Russia

## Single Treasury Account Funds Management Division







## Federal Treasury Accounts

83 accounts of Regional Treasury Offices (RTO)







### Cash Plan Notion

**Cash plan** is the forecast of cash receipts to the budget and cash payments from the budget within the current fiscal year.

The fiscal body sets forth the procedure for the cash plan compilation and maintenance, as well as the composition of the information necessary for cash plan compilation and maintenance and the terms of this information provision by chief administrators of budget funds, chief administrators of budget revenues, and chief administrators of the budget deficit financing sources.



## **Budget Code of Russia**





## Participants of compilation process of the federal budget execution cash plan







### Cash Plan Structure

**Opening STA balances** 

**Cash receipts** 

+

Cash refund from bank deposits

**Cash payments** 

\_

Transfer o