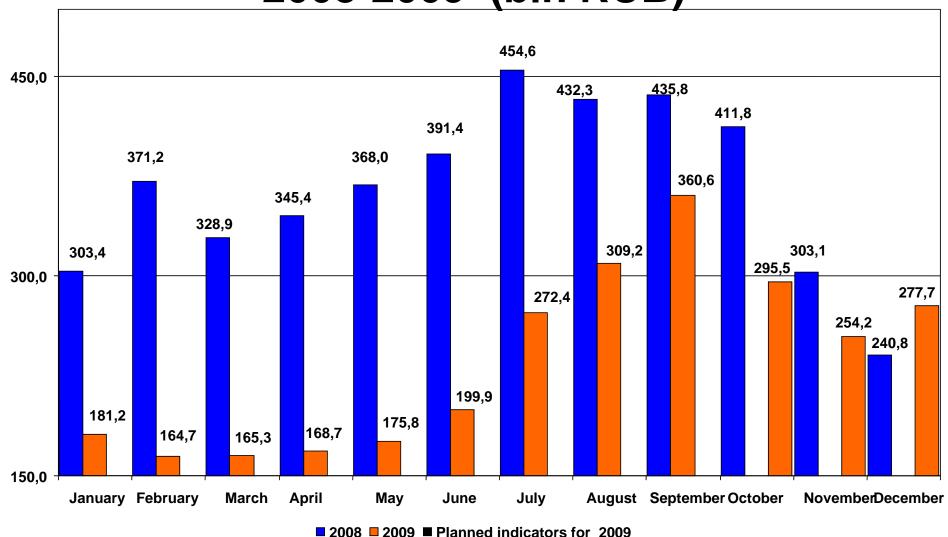

of Health Care and social development
- Federal Agency for Education
- RF Ministry of Agriculture
- **■** RF Ministry of Finance
- Federal Road Agency
- Federal Service for Labour and Employment
- □ RF Emergency Control Ministry
- RF Regional Development Ministry
- Other CBFA





# Chief administrators of the federal budget deficit financing sources

Ministry of Finance of the Russian Federation

The Federal Agency for State Property Management











# Chief administrators of the federal budget revenues

**Federal Tax Service** 

**Federal Customs Sevice** 

**Ministry of Finance of the Russian Federation** 

**Federal Management for State Property Management** 





#### Federal budget revenues structure (%)







Oil and gas revenues to the federal budget in 2008-2009 (bln RUB)







Scheme of transactions related to generation and utilization of the federal budget oil and gas revenues



1. O&G revenues



2. O&G revenues transfer

**O&G** revenues account

3. O&G revenues 4. O&G revenues

**Reserve Fund Account** 

**National Welfare Fund** Account





## Oil and Gas transfer to the federal budget in 2008-2009 (bln RUB)







## Cash balances of the federal budget on 40105 account of the federal Budget in 2008-2009







# Currency structure of the funds







#### Reserve Fund in 2008-2009



остатки на счетах в Банке России финансовые активы





#### National Welfare Fund in 2008-2009





#### Reserve Fund and National Welfare Fund as of 01.01.2009







Placement of the federal budget funds in the bank deposits

Placement of the federal budget funds i