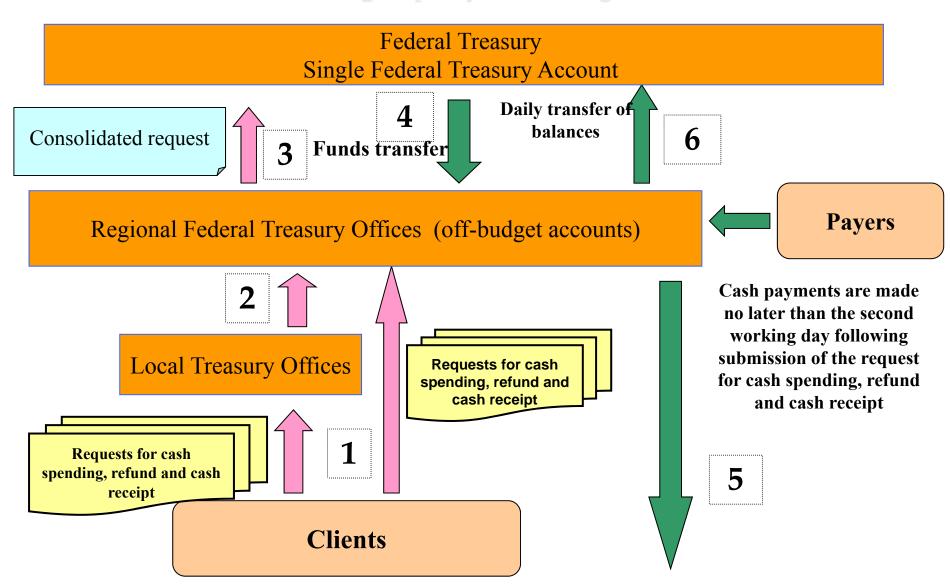

s of 01.01.2009







Placement of the federal budget funds in the bank deposits

Placement of the federal budget funds in the bank deposit

Federal Treasury (single account)

Transfer of accrued deposit interests to the federal budget

**Credit** organization

Repayment of deposit amounts

Transfer of interests accrued on deposited amounts

Moscow RTO (account 40101





# Depositing of funds in 2008-2009

Deposited funds 2417.5 bln RUB

Reimbursed funds as of 1.11.2009 2165.4 bln RUB.

Due for reimbursement before 23.12.2009
252.1 bln. RUB

Deposit gains as of 1.11.2009
29.6 bln RUB

Number of banks general agreements concluded with

**-32** 

Cases of tardy repayment or non repayment

before 23.12.2009 5.5 bln RUB

**Expected revenue** 





Mobilising temporary free off-budget funds







## Mobilising temporary available off-budget funds

**Perm Region** 

**Smolensk Oblast** 

Federal Treasury
Single Account

**Novosibirsk Oblast** 

From 40503 account

3.3 bln RUB

Total balances of mobilized funds as of 1.11.2009 – **3.8 bln RUB**, inclding:

From 40302 account **0.5 bln RUB** 





#### Bank electronic immediate payment system (BEIP)

- Number of RTOs that are associated participants of BEIP 79
- The Federal Treasury started to use BEIP on July 15, 2009.
- Number of transactions on funds transfer from the federal budget to the RTOs from July 15, 2009 – 267, including basing on additional requests – 172.
- Volume of RTO accounts replenishment transactions via BEIP system 171.9 bln. RUB
- Min time needed for the Bank of Russia to execute payment in the BEIP system