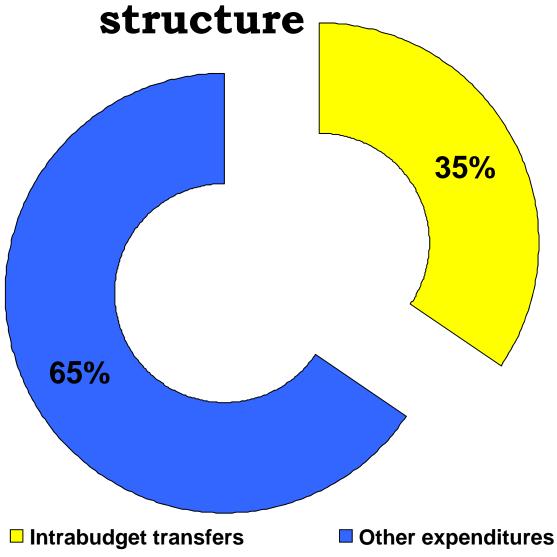

## **Expenditures**

- Intra-budget transfers
- State debt servicing
- Grant transfers to institutions
- •Increase of share value and other forms of participating interest

## Federal budget expenditures