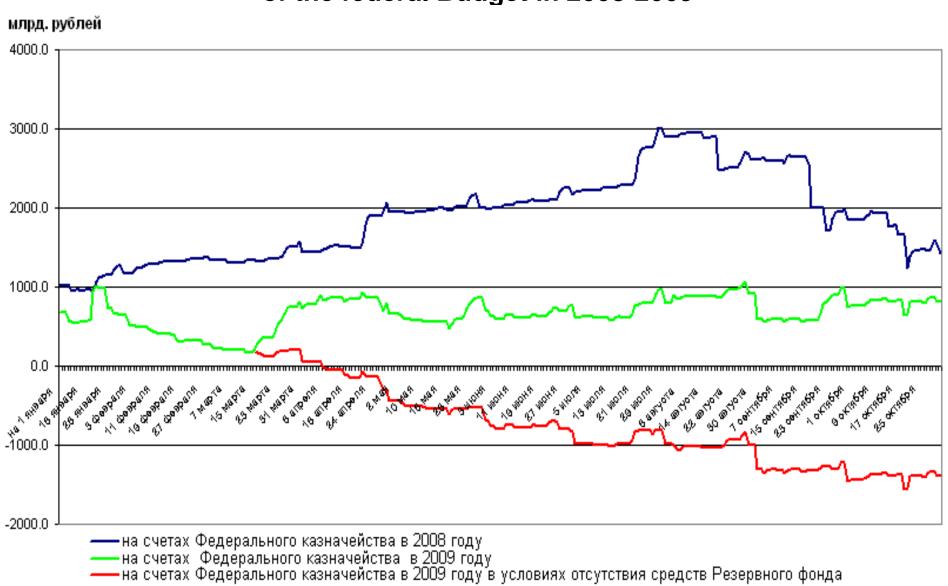

## Cash balances of the federal budget on 40105 account of the federal Budget in 2008-2009