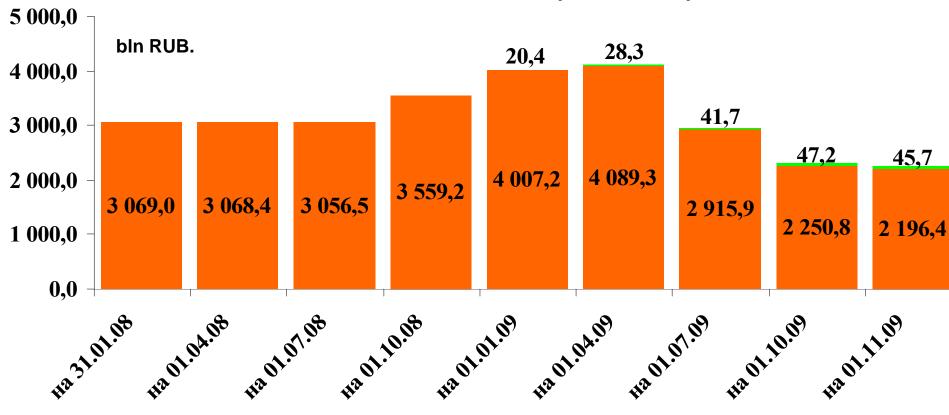

Service** 

**Federal Customs Sevice** 

**Ministry of Finance of the Russian Federation** 

**Federal Management for State Property Management** 





#### Federal budget revenues structure (%)







Oil and gas revenues to the federal budget in 2008-2009 (bln RUB)







Scheme of transactions related to generation and utilization of the federal budget oil and gas revenues



1. O&G revenues



2. O&G revenues transfer

**O&G** revenues account

3. O&G revenues 4. O&G revenues

**Reserve Fund Account** 

**National Welfare Fund** Account





## Oil and Gas transfer to the federal budget in 2008-2009 (bln RUB)







## Cash balances of the federal budget on 40105 account of the federal Budget in 2008-2009







# Currency structure of the funds







#### Reserve Fund in 2008-2009



остатки на счетах в Банке России финансовые активы





#### National Welfare Fund in 2008-2009





#### Reserve Fund and National Welfare Fund as of 01.01.2009







Placement of the federal budget funds in the bank deposits

Placement of the federal budget funds in the bank deposit

Federal Treasury (single account)

Transfer of accrued deposit interests to the federal budget

**Credit** organization

Repayment of deposit amounts

Transfer of interests accrued on deposited amounts

Moscow RTO (account 40101





# Depositing of funds in 2008-2009

Deposited funds 2417.5 bln RUB

Reimbursed funds as of 1.11.2009 2165.4 bln RUB.

Due for reimbursement before 23.12.2009
252.1 bln. RUB

Deposit gains as of 1.11.2009
29.6 bln RUB

Number of banks general agreements concluded with

**-32**