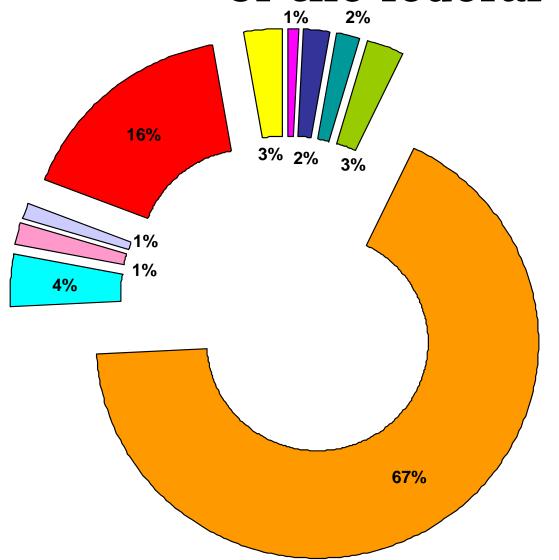

#### Federal budget revenues structure (%)

Oil and gas revenues to the federal budget in 2008-2009 (bln RUB)

Scheme of transactions related to generation and utilization of the federal budget oil and gas revenues