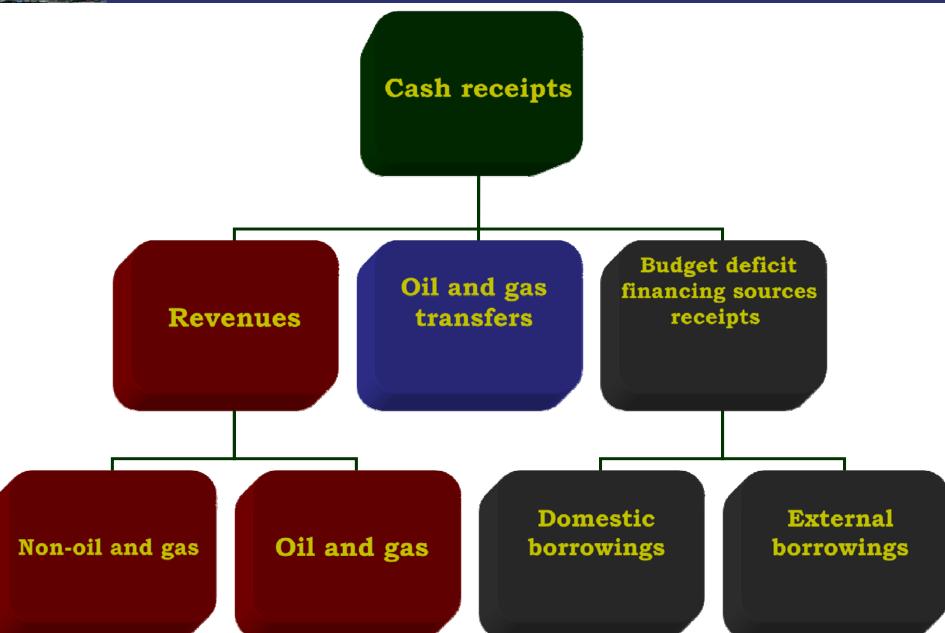

### Cash Plan Structure

**Opening STA balances** 

**Cash receipts** 

+

Cash refund from bank deposits

**Cash payments** 

\_

Transfer of funds to the bank deposits

STA balances at the end of the period

## **Cash payments**

## **Expenditures**

- Intra-budget transfers
- State debt servicing
- Grant transfers to institutions
- •Increase of share value and other forms of participating interest

#### Payments from budget deficit financing sources

- External debt repayment
- Domestic debt repayment

Transfer of oil and gas revenues to a separate account