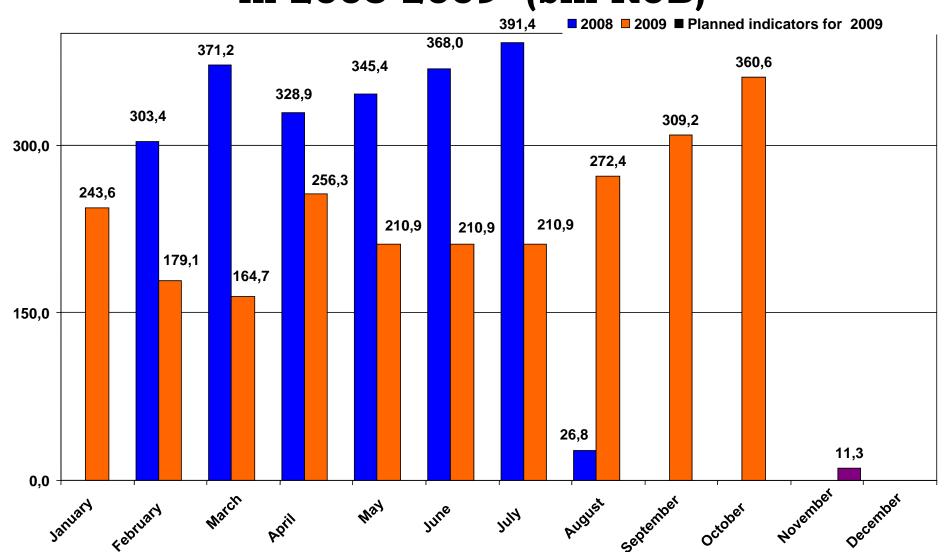

Ministry of Finance of the Russian Federation

The Federal Agency for State Property Management











# Chief administrators of the federal budget revenues

**Federal Tax Service** 

**Federal Customs Sevice** 

**Ministry of Finance of the Russian Federation** 

**Federal Management for State Property Management** 





#### Federal budget revenues structure (%)







Oil and gas revenues to the federal budget in 2008-2009 (bln RUB)







Scheme of transactions related to generation and utilization of the federal budget oil and gas revenues



1. O&G revenues



2. O&G revenues transfer

**O&G** revenues account

3. O&G revenues 4. O&G revenues

**Reserve Fund Account** 

**National Welfare Fund** Account





## Oil and Gas transfer to the federal budget in 2008-2009 (bln RUB)







## Cash balances of the federal budget on 40105 account of the federal Budget in 2008-2009







# Currency structure of the funds







#### Reserve Fund in 2008-2009



остатки на счетах в Банке России финансовые активы





#### National Welfare Fund in 2008-2009





#### Reserve Fund and National Welfare Fund as of 01.01.2009







Placement of the federal budget funds in the bank deposits

Placement of the federal budget funds in the bank deposit

Federal Treasury (single account)

Transfer of accrued deposit interests to the federal budget

**Credit** organization

Repayment of deposit amounts

Transfer of interests accrued on deposited amounts

Moscow RTO (account 40101





# Depositing of funds in 2008-2009

Deposited funds 2417.5 bln RUB

Reimbursed funds as of 1.11.200