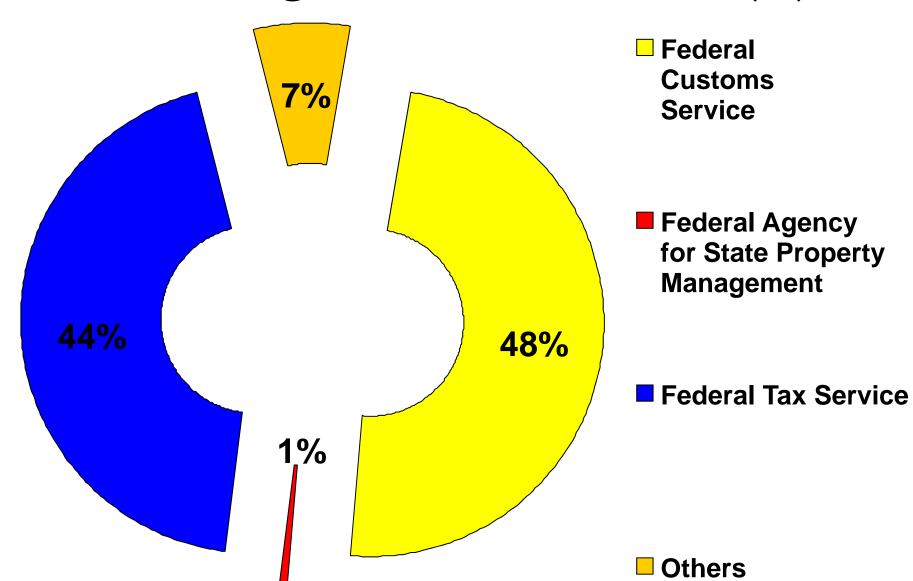

# Chief administrators of the federal budget revenues

**Federal Tax Service** 

**Federal Customs Sevice** 

**Ministry of Finance of the Russian Federation** 

**Federal Management for State Property Management** 

#### Federal budget revenues structure (%)

Oil and gas revenues to the federal budget in 2008-2009 (bln RUB)

Scheme of transactions related to generation and utilization of the federal budget oil and gas revenues