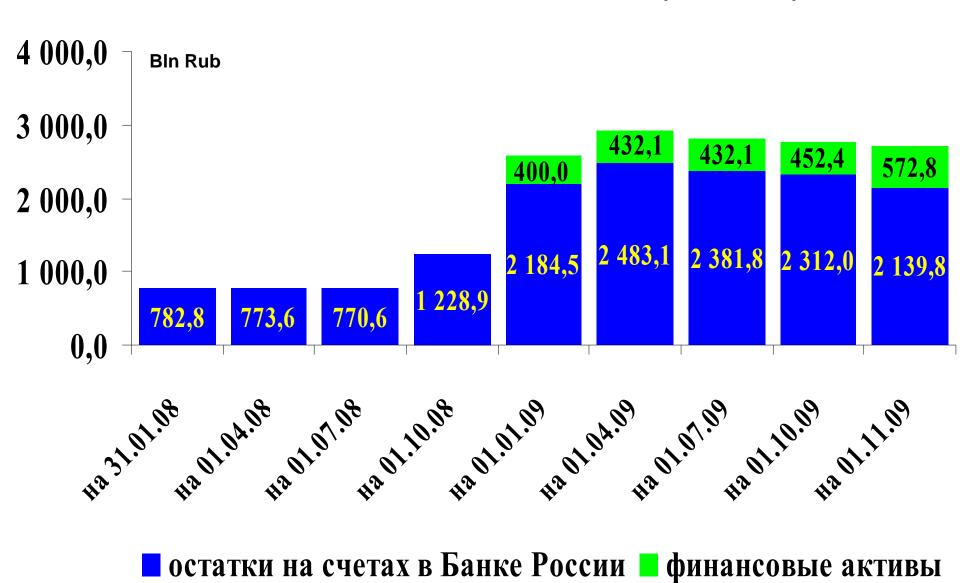

#### Reserve Fund in 2008-2009

остатки на счетах в Банке России финансовые активы