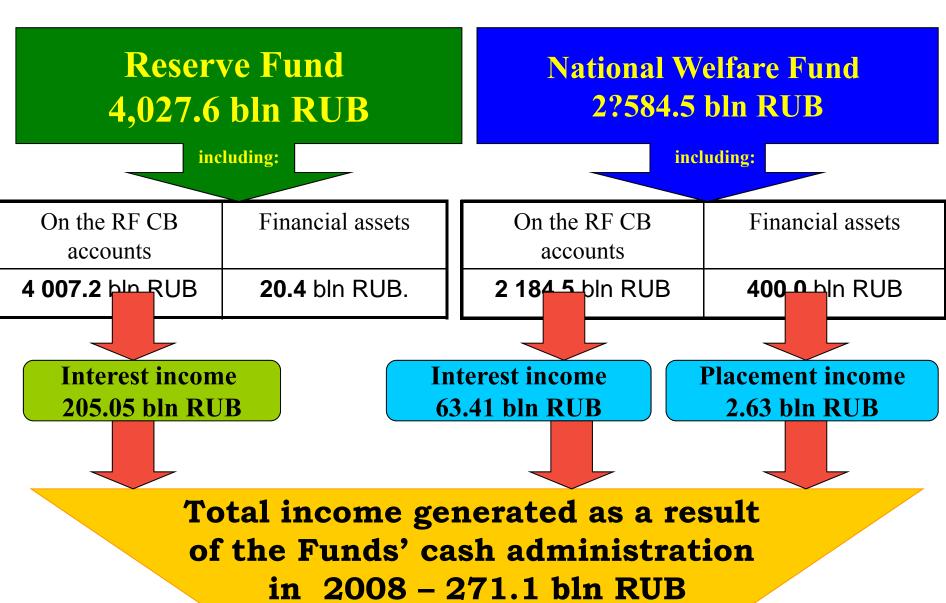

#### Reserve Fund in 2008-2009

остатки на счетах в Банке России финансовые активы

#### National Welfare Fund in 2008-2009

#### Reserve Fund and National Welfare Fund as of 01.01.2009

Placement of the federal budget funds in the bank deposits

Placement of the federal budget funds in the bank deposit

Federal Treasury (single account)