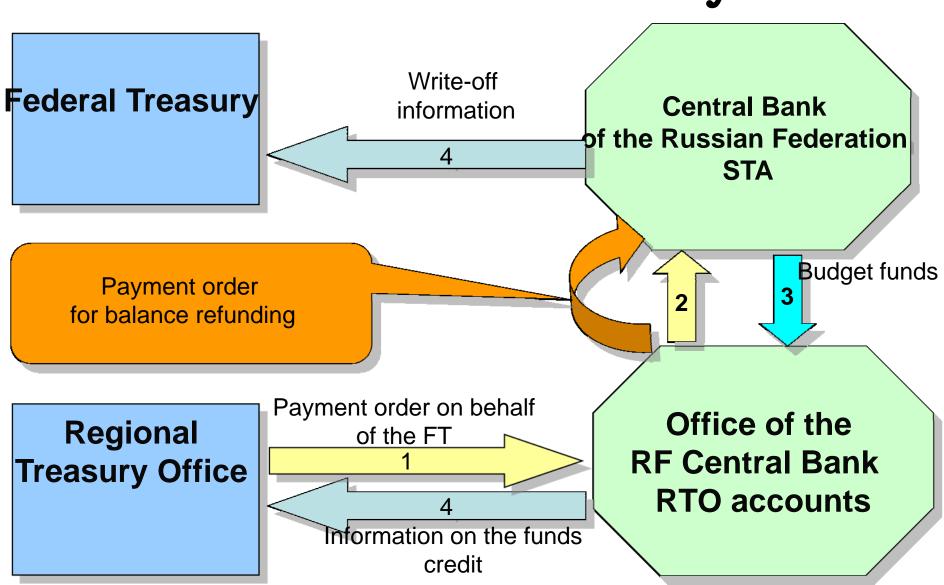

Transfer of accrued deposit interests to the federal budget

**Credit** organization

Repayment of deposit amounts

Transfer of interests accrued on deposited amounts

Moscow RTO (account 40101