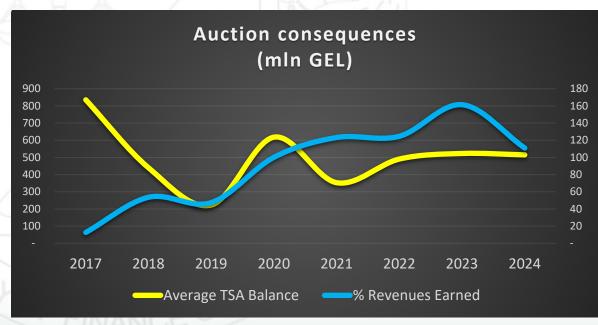

## Technical tools adopted

- ✓ Bloomberg Terminal

- ➤ July, 2017 Treasury launched first deposit auction successfully
  - Improved liquidity management
  - Enhanced investment strategies for surplus funds

### **CASH MANAGEMENT AUCTION**

## Active Cash Management:

- ✓ Effective management of excess resources
- ✓ Additional revenue to Central budget
- ✓ Additional source of GEL liquidity with different terms

✓ Institutional development

#### **Brief Summary:**

Auctions Held: 500+

Total Income: 750+ mln GEL

Current Portfolio: 2 bln GEL