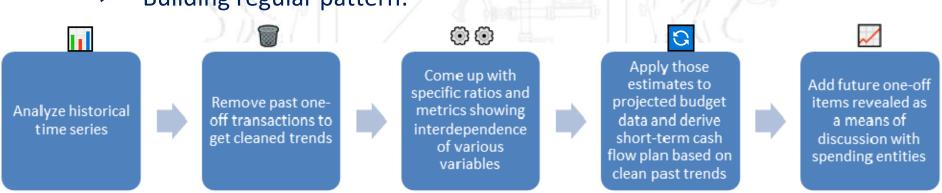

#### **Cash forecasting models developed** in two Sub-Stages:

- Sub-Stage 1:
  - ✓ Budget execution data
  - ✓ Annual budget Law
  - ✓ Close cooperation with: Budget, Debt & Fiscal Forecasting Departments
- ➤ Sub-Stage 2:
  - ✓ Building regular pattern: