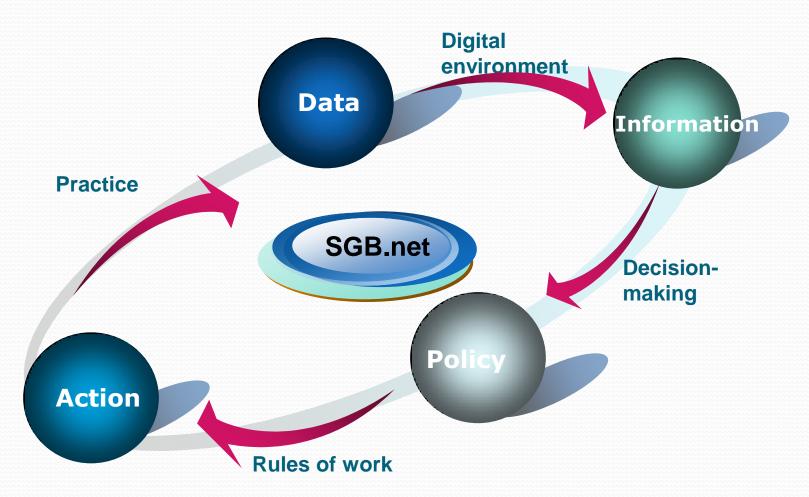

## Data management

## "can manage if you can measure"

6

## Work model (interconnected)