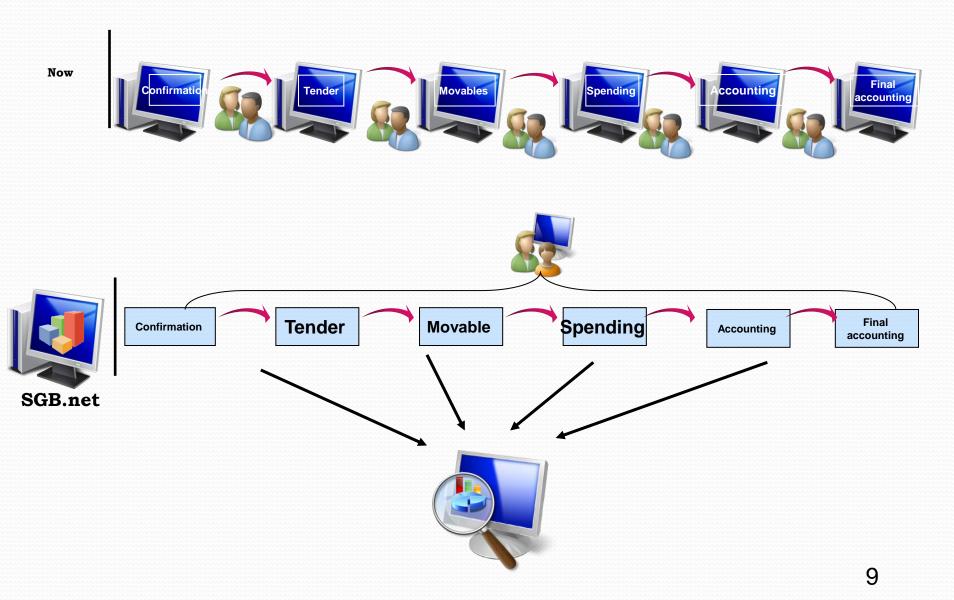

## Work model (interconnected)

## Work model (process)

## Advantages of the system

- Cross controls
- E-archives
- Infrastructure for e-signature
- Convenient data collection
- Enhanced data consistency
- Timely provision of data

Comprehensive approach compared with