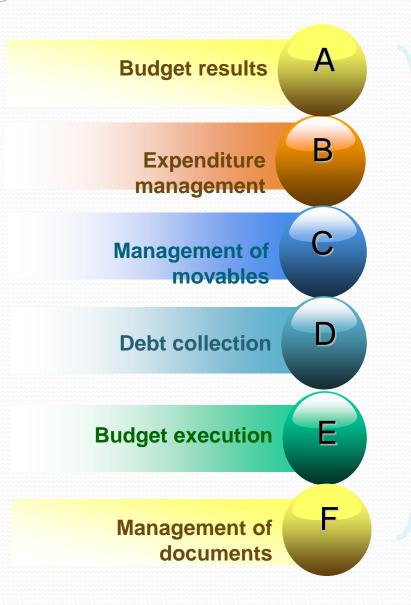

#### Main SGB.net modules

- √ Focus on results
- √ Financial discipline
  - ✓ Transparency
    - ✓ Control
- ✓ Optimal distribution of resources
- ✓ Efficiency of resource use