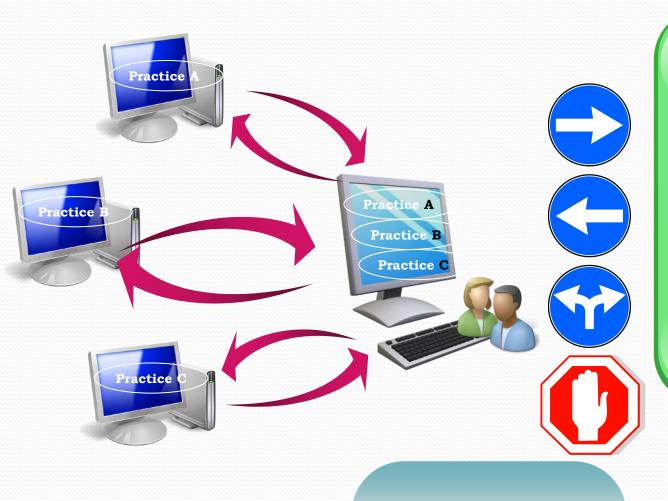

The Republic of Turkey
The Ministry of Finance
Strategy development department

Presentation "SGB.Net Overview and Integration"

Atilla Cakir Finance Expert











## Computerization



#### Results

- Documents generated
- •Human labor unproductive
- Mistakes linger
- Need for physical archives
- Red tape continues unabated
- Data inconsistencies
- Data "ownership" widespread

## **Advanced computerization**



#### Results

- •Generation of documents persists
- Bureaucracy continues
- Inconsistencies between documents persist
- Communication partially increases
- •Tempo of work partially increases
- •Limited generation of information
- •"Ownership" of data continues
- •Trainings of operators increase
- Low level of control
- Similar controls carried out through different systems

## Data management



## "can manage if you can measure"





6



## Work model (interconnected)



## Work model (process)



## Advantages of the system

- Cross controls
- E-archives
- Infrastructure for e-signature
- Convenient data collection
- Enhanced data consistency
- Timely provision of data

Comprehensive approach compared with



**Planning** 

**Practice** 

**Outcomes** 

Now

Work management

**Perform