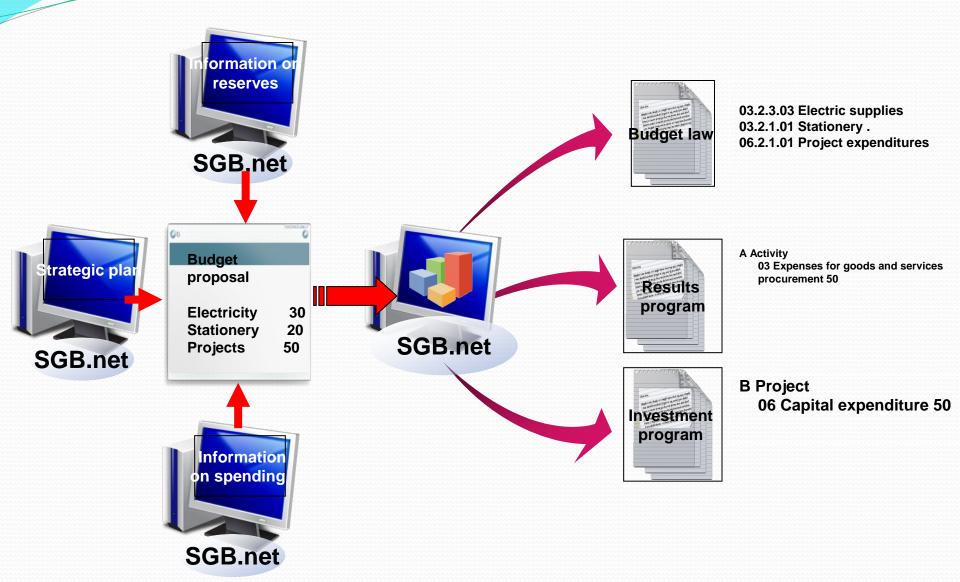

model (interconnected)



## Work model (process)



## Advantages of the system

- Cross controls
- E-archives
- Infrastructure for e-signature
- Convenient data collection
- Enhanced data consistency
- Timely provision of data

Comprehensive approach compared with



**Planning** 

**Practice** 

**Outcomes** 

Now

Work management

**Performance results** 

**Business** program

Financial plan

Contracts management

Resources management

Outcomes of contracts

Accounting outcomes

Reporting

**CONTROLS** 

**Decision** 

**Data** 

**Documents** 

#### Main SGB.net modules



- √ Focus on results
- √ Financial discipline
  - ✓ Transparency
    - ✓ Control
- ✓ Optimal distribution of resources
- ✓ Efficiency of resource use

### SGB.net and other systems





## SGB.net business model



#### планируемая структура

#### решения





Special applications of the Ministry of Agriculture

General applications of the MoF SGB.net

#### Sağlık Bakanlığı Karar Destek Sistemi

System to support decision making at Ministry for Healthcare **MB Ortak** 

Sağlık Bakanlığı Özel Uygulamaları

General

applications of the

Ministry for

Healthcare

General applications of the MoF SGB.net

Uygulamaları

SGB.Net

... Üniversitesi Karar Destek Sistemi



... Üniversitesi Özel Uygulamaları

MB Ortak Uygulamaları SGB.Net

Special applications of universities

General applications of the MoF SGB.net

17

#### Integration model

INTEGRATION

ER

#### SEP

Central Bank of Turkey

Istanbul Stock Exchange

Meteorology

Revenue directorate

IMF

OECD

**WB** 

EU

**WEB** sites

Private sector rep