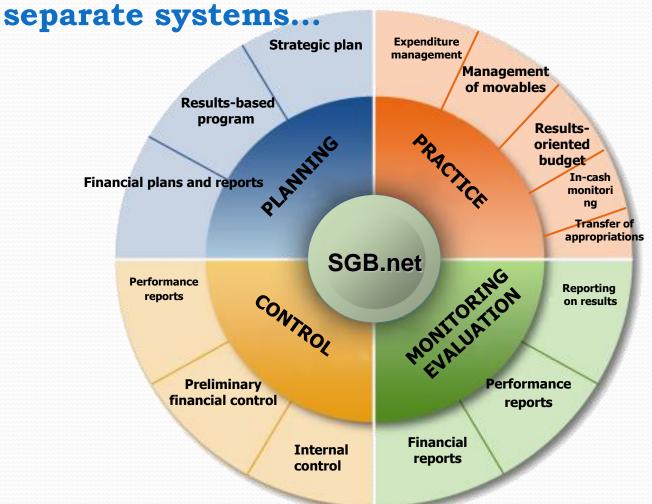

consistencies
- Data "ownership" widespread

## **Advanced computerization**



#### Results

- •Generation of documents persists
- Bureaucracy continues
- Inconsistencies between documents persist
- Communication partially increases
- •Tempo of work partially increases
- •Limited generation of information
- •"Ownership" of data continues
- •Trainings of operators increase
- Low level of control
- Similar controls carried out through different systems

## Data management



## "can manage if you can measure"





6



## Work model (interconnected)



## Work model (process)



## Advantages of the system

- Cross controls
- E-archives
- Infrastructure for e-signature
- Convenient data collection
- Enhanced data consistency
- Timely provision of data

Comprehensive approach compared with



**Planning** 

**Practice** 

**Outcomes** 

Now

Work management

**Performance results** 

**Business** program

Financial plan

Contracts management

Resources management

Outcomes of contracts

Accounting outcomes

Reporting

**CONTROLS** 

**Decision** 

**Data** 

**Documents** 

#### Main SGB.net modules



- √ Focus on results
- √ Financial discipline
  - ✓ Transparency
    - ✓ Control
- ✓ Optimal distribution of resources
- ✓ Efficiency of resource use

### SGB.net and other systems





## SGB.net business model



#### планируемая структура

#### решения





Special applications of the Ministry of Agriculture

General applications of the MoF SGB.net

#### Sağlık Bakanlığı Karar Destek Sistemi

System to support decision making at Ministry for Healthcare **MB Ortak** 

Sağlık