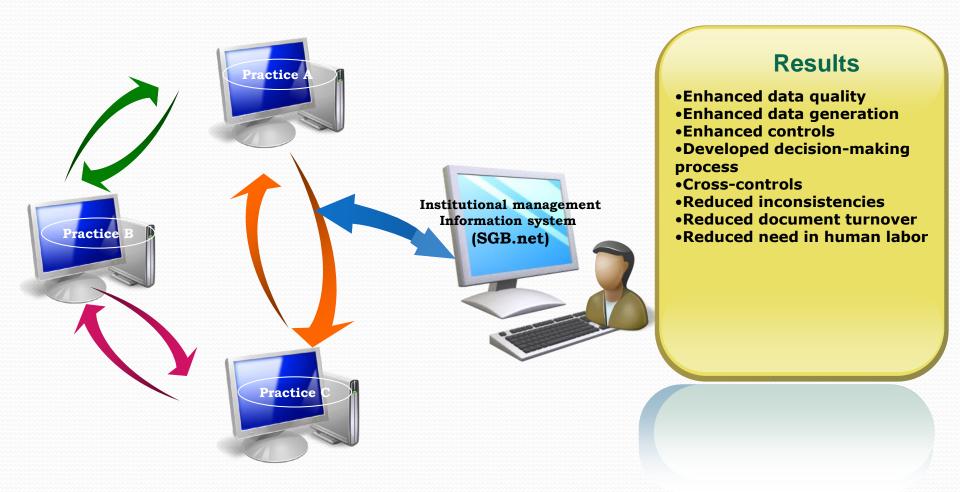

## Advantages of the system

- Cross controls
- E-archives
- Infrastructure for e-signature
- Convenient data collection
- Enhanced data consistency
- Timely provision of data

Comprehensive approach compared with