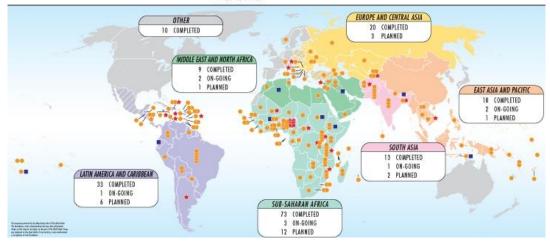

#### PFM ASSESSMENT BASED ON PEFA FRAMEWORK STATUS APRIL 15, 2010

- 176 SUBSTANTIALLY COMPLETED
- 9 ON-GOING BUT REPORT NOT YET RECEIVED