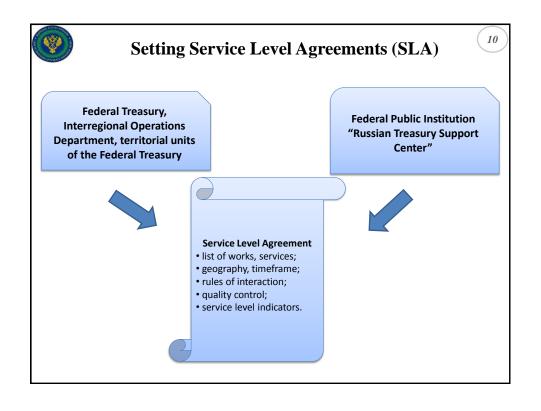

## Insourcing in Federal Treasury System: Experience and Perspectives

S.A. Gashkina, FPI "RTSC", Director

Moscow 26 May 2014

| Stages of activities:                                                                                                                                                                                                    |                                                                                                                                  |                                                                                                                                                                        |
|--------------------------------------------------------------------------------------------------------------------------------------------------------------------------------------------------------------------------|----------------------------------------------------------------------------------------------------------------------------------|------------------------------------------------------------------------------------------------------------------------------------------------------------------------|
| I Stage – 2013                                                                                                                                                                                                           | II Stage – 2014                                                                                                                  | III Stage – 2015                                                                                                                                                       |
| Implementation of insourcing in the central office of the Federal Treasury, Federal Treasury Directorate Moscow, Federal Treasury Directorate Moscow Oblast, Interregional Operations Department of the Federal Treasury | Implementation of insourcing in the territorial units of the Federal Treasury in the Central, Volga and Crimean Federal Counties | Implementation of insourcing in the territorial units of the Federal Treasury in Siberian, Ural, North-Western, Far East, North-Caucasus and Southern Federal Counties |