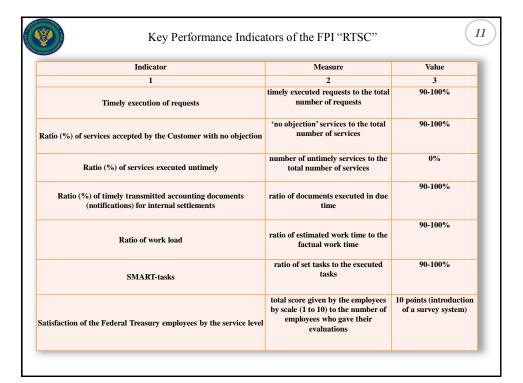

| III Stage – 2015                                                                                                                                                       |
| Implementation of insourcing in the central office of the Federal Treasury, Federal Treasury Directorate Moscow, Federal Treasury Directorate Moscow Oblast, Interregional Operations Department of the Federal Treasury | Implementation of insourcing in the territorial units of the Federal Treasury in the Central, Volga and Crimean Federal Counties | Implementation of insourcing in the territorial units of the Federal Treasury in Siberian, Ural, North-Western, Far East, North-Caucasus and Southern Federal Counties |















Federal Public Institution
"Russian Treasury Support Center"

## Thank you for attention