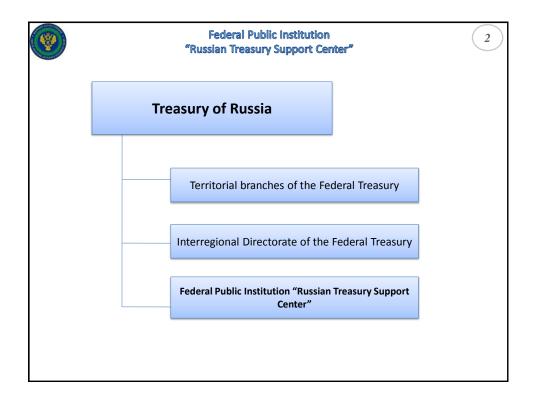

## Insourcing in Federal Treasury System: Experience and Perspectives

S.A. Gashkina, FPI "RTSC", Director

Moscow 26 May 2014







| Stages of activities:                                                                                                                                                                                                    |                                                                                                                                  |                                                                                                                                                                        |
|--------------------------------------------------------------------------------------------------------------------------------------------------------------------------------------------------------------------------|-----------------------------------------------------