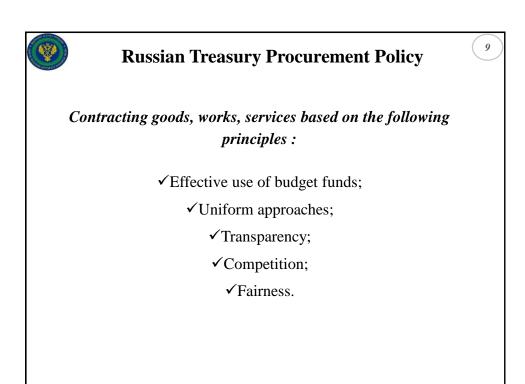

## Insourcing in Federal Treasury System: Experience and Perspectives

S.A. Gashkina, FPI "RTSC", Director

Moscow 26 May 2014

| Stages of activities:                                                                                                                                                                                                    |                                                                                                                                  |                                                                                                                                                                        |
|--------------------------------------------------------------------------------------------------------------------------------------------------------------------------------------------------------------------------|----------------------------------------------------------------------------------------------------------------------------------|------------------------------------------------------------------------------------------------------------------------------------------------------------------------|
| I Stage – 2013                                                                                                                                                                                                           | II Stage – 2014                                                                                                                  | III Stage – 2015                                                                                                                                                       |
| Implementation of insourcing in the central office of the Federal Treasury, Federal Treasury Directorate Moscow, Federal Treasury Directorate Moscow Oblast, Interregional Operations Department of the Federal Treasury | Implementation of insourcing in the territorial units of the Federal Treasury in the Central, Volga and Crimean Federal Counties | Implementation of insourcing in the territorial units of the Federal Treasury in Siberian, Ural, North-Western, Far East, North-Caucasus and Southern Federal Counties |