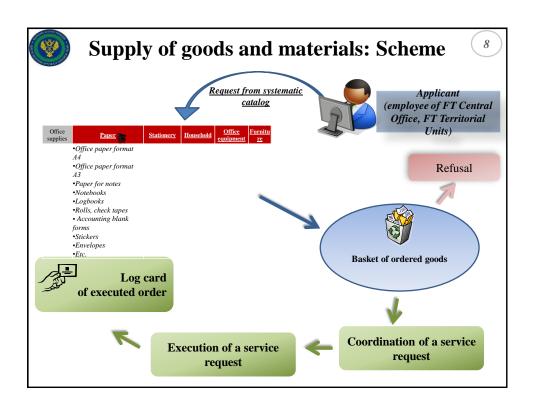

## Insourcing in Federal Treasury System: Experience and Perspectives

S.A. Gashkina, FPI "RTSC", Director

Moscow 26 May 2014

| Stages of activities:                                                                                                                                                                                                    |                                                                                                                                  |                                                                                                                                                                        |
|--------------------------------------------------------------------------------------------------------------------------------------------------------------------------------------------------------------------------|----------------------------------------------------------------------------------------------------------------------------------|------------------------------------------------------------------------------------------------------------------------------------------------------------------------|
| I Stage – 2013                                                                                                                                                                                                           | II Stage – 2014                                                                                                                  | III Stage – 2015                                                                                                                                                       |
| Implementation of insourcing in the central office of the Federal Treasury, Federal Treasury Directorate Moscow, Federal Treasury Directorate Moscow Oblast, Interregional Operations Department of the Federal Treasury | Implementation of insourcing in the territorial units of the Federal Treasury in the Central, Volga and Crimean Federal Counties | Implementation of insourcing in the territorial units of the Federal Treasury in Siberian, Ural, North-Western, Far East, North-Caucasus and Southern Federal Counties |