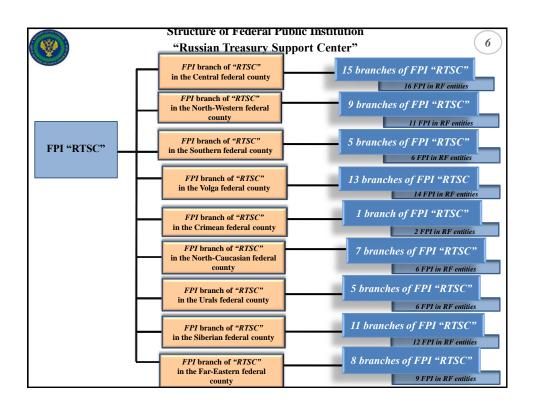

## Insourcing in Federal Treasury System: Experience and Perspectives

S.A. Gashkina, FPI "RTSC", Director

Moscow 26 May 2014

| Stages of activities:                                                                                                                                                                                                    |                                                                                                                                  |                                                                                                                                                                        |
|--------------------------------------------------------------------------------------------------------------------------------------------------------------------------------------------------------------------------|----------------------------------------------------------------------------------------------------------------------------------|------------------------------------------------------------------------------------------------------------------------------------------------------------------------|
| I Stage – 2013                                                                                                                                                                                                           | II Stage – 2014                                                                                                                  | III Stage – 2015                                                                                                                                                       |
| Implementation of insourcing in the central office of the Federal Treasury, Federal Treasury Directorate Moscow, Federal Treasury Directorate Moscow Oblast, Interregional Operations Department of the Federal Treasury | Implementation of insourcing in the territorial units of the Federal Treasury in the Central, Volga and Crimean Federal Counties | Implementation of insourcing in the territorial units of the Federal Treasury in Siberian, Ural, North-Western, Far East, North-Caucasus and Southern Federal Counties |