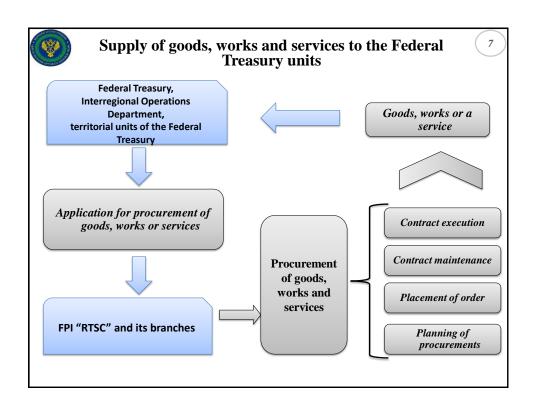

## Insourcing in Federal Treasury System: Experience and Perspectives

S.A. Gashkina, FPI "RTSC", Director

Moscow 26 May 2014

| Stages of activities:                                                                                                                                                                                                    |                                                                                                                                  |                                                                                                                                                                        |
|--------------------------------------------------------------------------------------------------------------------------------------------------------------------------------------------------------------------------|----------------------------------------------------------------------------------------------------------------------------------|------------------------------------------------------------------------------------------------------------------------------------------------------------------------|
| I Stage – 2013                                                                                                                                                                                                           | II Stage – 2014                                                                                                                  | III Stage – 2015                                                                                                                                                       |
| Implementation of insourcing in the central office of the Federal Treasury, Federal Treasury Directorate Moscow, Federal Treasury Directorate Moscow Oblast, Interregional Operations Department of the Federal Treasury | Implementation of insourcing in the territorial units of the Federal Treasury in the Central, Volga and Crimean Federal Counties | Implementation of insourcing in the territorial units of the Federal Treasury in Siberian, Ural, North-Western, Far East, North-Caucasus and Southern Federal Counties |